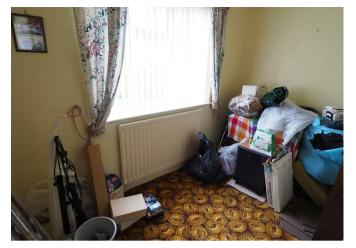

s fire, radiator, bay window to the front and double doors to the garden room.

#### **GARDEN ROOM**

10'7 x 3'6

Double doors onto the garden.

### **KITCHEN**

q'q x q'4

Sink and drainer unit, plumbing for a washing machine, pantry, under stairs store cupboard, window to the rear. radiator and door to the lobby.

## LOBBY

Door to the coal house and door to the garden.

#### FIRST FLOOR LANDING

Loft access, window to the side and doors to –

#### **BEDROOM I**

13'4 x 11'0

Bay window to the front and radiator.

# **BEDROOM 2**

 $11'0 \times 10'0$ 

Window to the rear and radiator.



## **BEDROOM 3**

9'5 x 7'2

Window to the front and radiator.

# **BATHROOM**

6'7 x 6'4

Bath and shower, wash hand basin, airing cupboard and window.

#### WC

Low flush wc and window.





















# GARAGE 15'7 x 9'1

Gas and electric meters.

# OUTSIDE

Front lawn with a drive and single garage, access both sides of the property to the rear garden. The rear offers a paved patio, lawn, shed with power and lights and a greenhouse.





# **Ground Floor First Floor** Pantry Garden Room WC Bedroom 2 **Kitchen** Bathroom Lobby Lounge/Diner Landing Garage **Bedroom 1** Hall **Bedroom 3** Porch