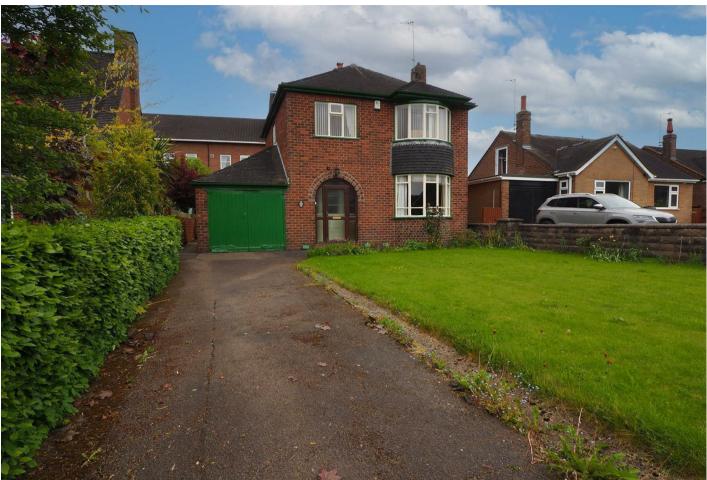

Meadow Drive, Cheadle, Stoke-On-Trent, STI0 IEQ Offers Around £195,000

https://www.abodemidlands.co.uk

\*\*\*\* PLENTY OF POTENTIAL IN A HIGHLY REGARDED **LOCATION** \*\*\* Abode are delighted to the bring to the market this bay fronted traditional detached property on a good size plot. The property brief offers a porch and entrance hall, lounge diner and garden room, kitchen with pantry, three first floor bedrooms and a shower room with separate wc. Front and rear gardens, ample parking, and a single garage. A VIEWING IS HIGHLY RECOMMENDED.

# OUTSIDE

Front lawn with a drive and single garage, access both sides of the property to the rear garden. The rear offers a paved patio, lawn, shed with power and lights and a greenhouse.