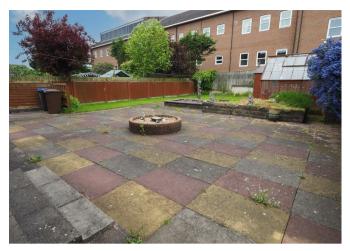

# OUTSIDE

Front lawn with a drive and single garage, access both sides of the property to the rear garden. The rear offers a paved patio, lawn, shed with power and lights and a greenhouse.