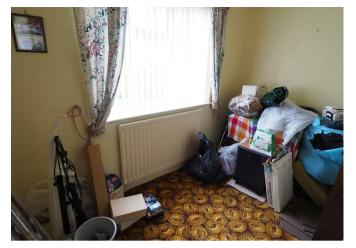

# **BEDROOM 2**

 $11'0 \times 10'0$ 

Window to the rear and radiator.

## **BEDROOM 3**

9'5 x 7'2

Window to the front and radiator.