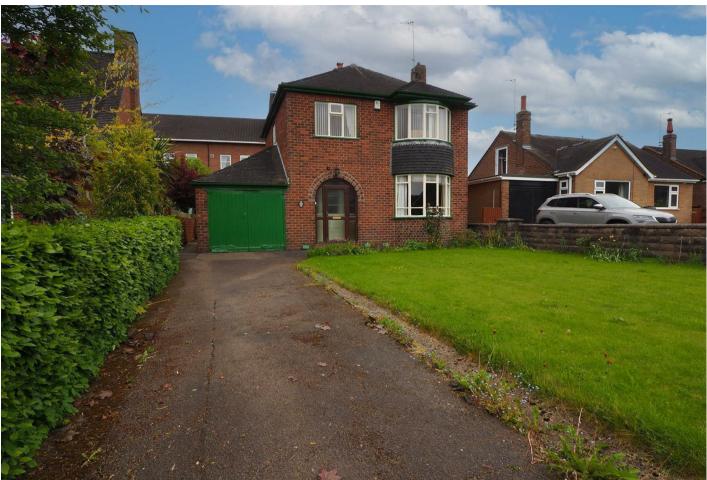

Meadow Drive, Cheadle, Stoke-On-Trent, STI0 IEQ Offers Over £200,000

https://www.abodemidlands.co.uk

\*\*\*\* PLENTY OF POTENTIAL IN A HIGHLY REGARDED **LOCATION** \*\*\* Abode are delighted to the bring to the market this bay fronted traditional detached property on a good size plot. The property brief offers a porch and entrance hall, lounge diner and garden room, kitchen with pantry, three first floor bedrooms and a shower room with separate wc. Front and rear gardens, ample parking, and a single garage. A VIEWING IS HIGHLY RECOMMENDED.

# OUTSIDE

Front lawn with a drive and single garage, access both sides of the property to the rear garden. The rear offers a paved patio, lawn, shed with power and lights and a greenhouse.