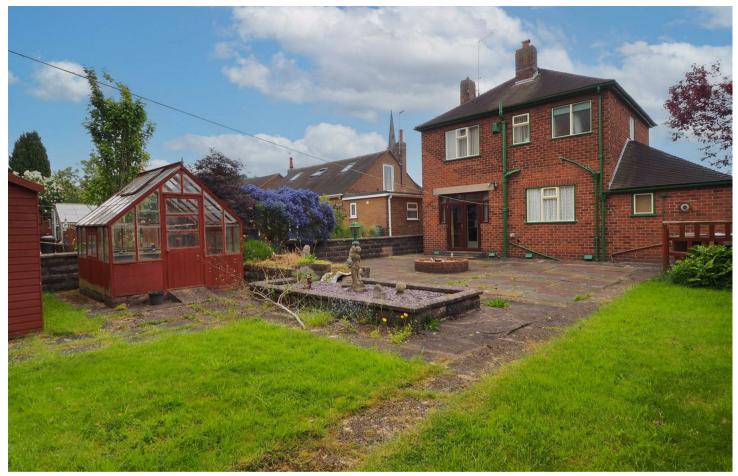

# OUTSIDE

Front lawn with a drive and single garage, access both sides of the property to the rear garden. The rear offers a paved patio, lawn, shed with power and lights and a greenhouse.