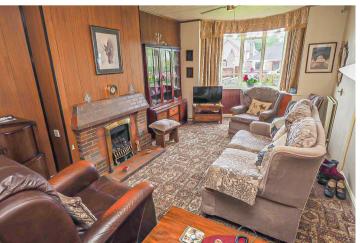

# LOUNGE

20'8 x 10'11

Fireplace with coal effect gas fire, radiator, bay window to the front and double doors to the garden room.