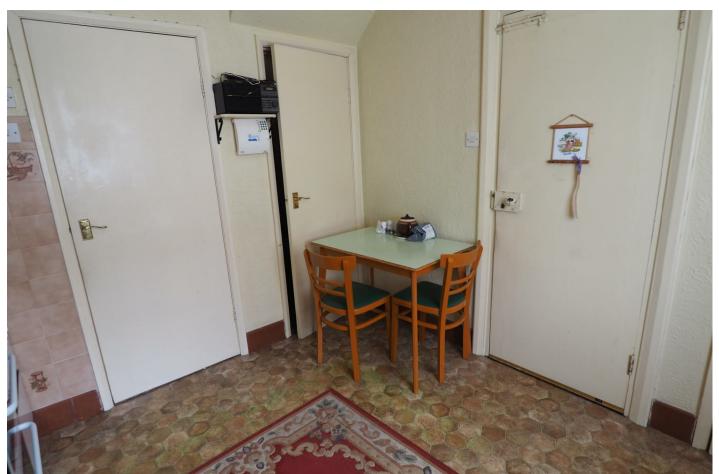

al effect gas fire, radiator, bay window to the front and double doors to the garden room.

#### **GARDEN ROOM**

10'7 x 3'6

Double doors onto the garden.

### **KITCHEN**

q'q x q'4

Sink and drainer unit, plumbing for a washing machine, pantry, under stairs store cupboard, window to the rear. radiator and door to the lobby.

## LOBBY

Door to the coal house and door to the garden.

#### FIRST FLOOR LANDING

Loft access, window to the side and doors to –

#### **BEDROOM I**

13'4 x 11'0

Bay window to the front and radiator.

# **BEDROOM 2**

 $11'0 \times 10'0$ 

Window to the rear and radiator.



## **BEDROOM 3**

9'5 x 7'2

Window to the front and radiator.

# **BATHROOM**

6'7 x 6'4

Bath and shower, wash hand basin, airing cupboard and window.

#### WC

Low flush wc and window.





















# GARAGE 15'7 x 9'1

Gas and electric meters.

# OUTSIDE

Front lawn with a drive and single garage, access both sides of the property to the rear garden. The rear offers a paved patio, lawn, shed with power and lights and a greenhouse.





# **Ground Floor First Floor** Pantry Garden Room WC Bedroom 2 **Kitchen** Bathroom Lobby Lounge/Diner Landing Garage **Bedroom 1** Hall **Bedroom 3** Porch