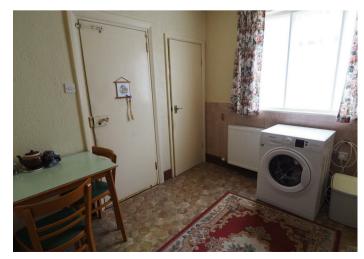

### **KITCHEN**

q'q x q'4

Sink and drainer unit, plumbing for a washing machine, pantry, under stairs store cupboard, window to the rear. radiator and door to the lobby.