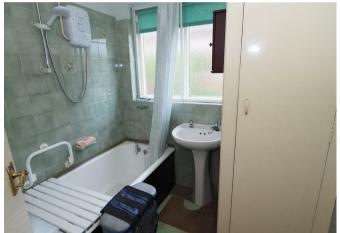

# **BATHROOM**

6'7 x 6'4

Bath and shower, wash hand basin, airing cupboard and window.