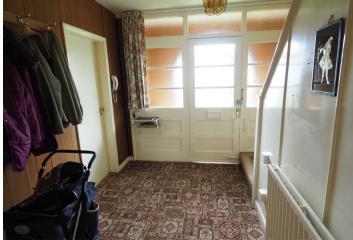

## PORCH

Entrance door into the porch with a door into the hall.

#### HALL

Stairs to the first floor, radiator and doors to –