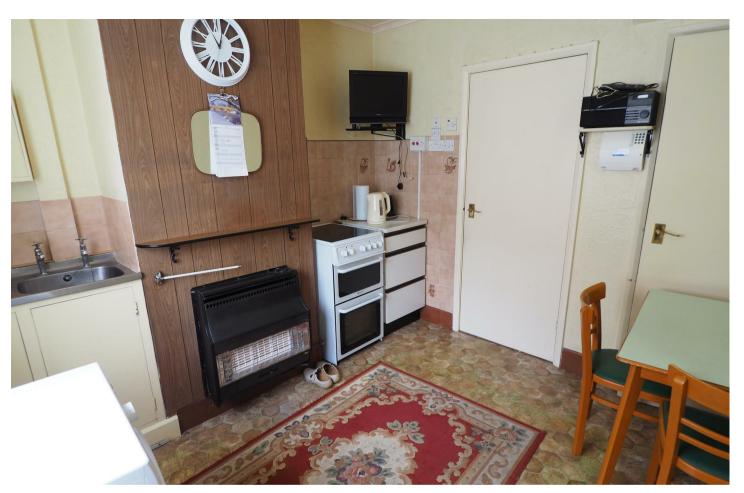

### **KITCHEN**

q'q x q'4

Sink and drainer unit, plumbing for a washing machine, pantry, under stairs store cupboard, window to the rear. radiator and door to the lobby.

## LOBBY

Door to the coal house and door to the garden.