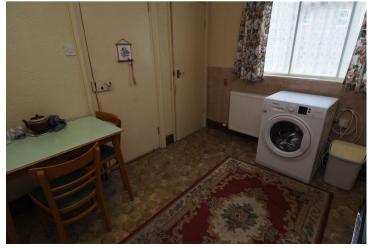

### **KITCHEN**

q'q x q'4

Sink and drainer unit, plumbing for a washing machine, pantry, under stairs store cupboard, window to the rear. radiator and door to the lobby.

## LOBBY

Door to the coal house and door to the garden.