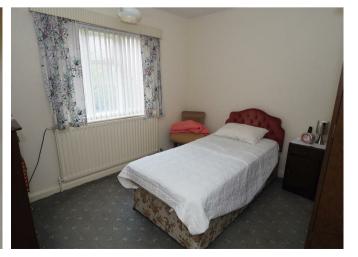

# **BEDROOM 2**

 $11'0 \times 10'0$ 

Window to the rear and radiator.

## **BEDROOM 3**

9'5 x 7'2

Window to the front and radiator.