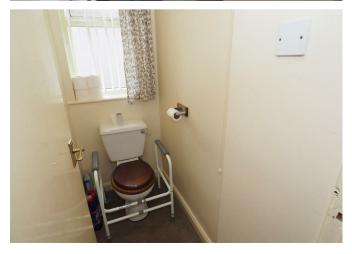

re, radiator, bay window to the front and double doors to the garden room.

#### **GARDEN ROOM**

10'7 x 3'6

Double doors onto the garden.

### **KITCHEN**

q'q x q'4

Sink and drainer unit, plumbing for a washing machine, pantry, under stairs store cupboard, window to the rear. radiator and door to the lobby.

## LOBBY

Door to the coal house and door to the garden.

#### FIRST FLOOR LANDING

Loft access, window to the side and doors to –

#### **BEDROOM I**

13'4 x 11'0

Bay window to the front and radiator.

# **BEDROOM 2**

 $11'0 \times 10'0$ 

Window to the rear and radiator.



## **BEDROOM 3**

9'5 x 7'2

Window to the front and radiator.

# **BATHROOM**

6'7 x 6'4

Bath and shower, wash hand basin, airing cupboard and window.

#### WC

Low flush wc and window.





















# GARAGE 15'7 x 9'1

Gas and electric meters.

# OUTSIDE

Front lawn with a drive and single garage, access both sides of the property to the rear garden. The rear offers a paved patio, lawn, shed with power and lights and a greenhouse.





# **Ground Floor First Floor** Pantry Garden Room WC Bedroom 2 **Kitchen** Bathroom Lobby Lounge/Diner Landing Garage **Bedroom 1** Hall **Bedroom 3** Porch