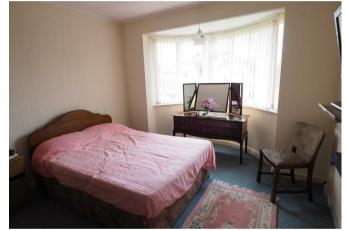

ffect gas fire, radiator, bay window to the front and double doors to the garden room.

#### **GARDEN ROOM**

10'7 x 3'6

Double doors onto the garden.

### **KITCHEN**

q'q x q'4

Sink and drainer unit, plumbing for a washing machine, pantry, under stairs store cupboard, window to the rear. radiator and door to the lobby.

## LOBBY

Door to the coal house and door to the garden.

#### FIRST FLOOR LANDING

Loft access, window to the side and doors to –

#### **BEDROOM I**

13'4 x 11'0

Bay window to the front and radiator.

# **BEDROOM 2**

 $11'0 \times 10'0$ 

Window to the rear and radiator.



## **BEDROOM 3**

9'5 x 7'2

Window to the front and radiator.

# **BATHROOM**

6'7 x 6'4

Bath and shower, wash hand basin, airing cupboard and window.

#### WC

Low flush wc and window.





















# GARAGE 15'7 x 9'1

Gas and electric meters.

# OUTSIDE

Front lawn with a drive and single garage, access both sides of the property to the rear garden. The rear offers a paved patio, lawn, shed with power and lights and a greenhouse.





# **Ground Floor First Floor** Pantry Garden Room WC Bedroom 2 **Kitchen** Bathroom Lobby Lounge/Diner Landing Garage **Bedroom 1** Hall **Bedroom 3** Porch