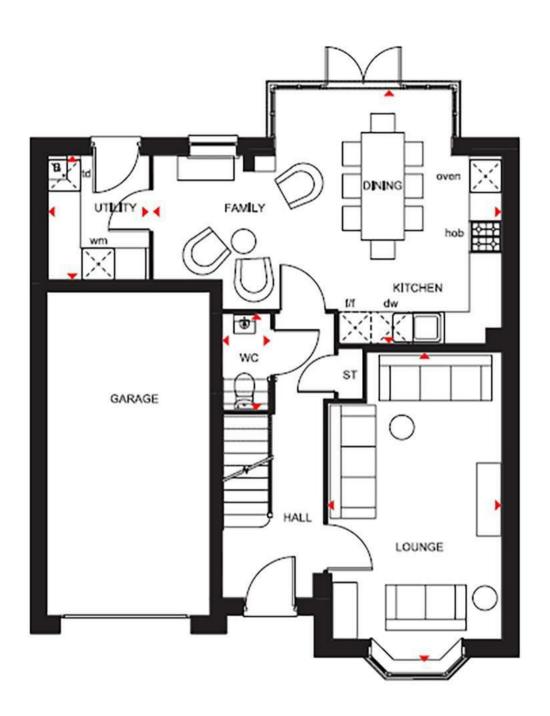

The Meriden is a light and bright detached home thanks to an attractive bay-fronted lounge and glazed bay in the open-plan family kitchen-diner leading to the garden and a spacious lounge. You'll find plenty of storage options in the handy utility and integral garage.

## HALLWAY

LOUNGE

18'11" x 10'7"

WC

5'10" x 2'10"

## KITCHEN/FAMILY/DINING

21'3" x 15'6"

**BEDROOM I** 

17'1" x 12'6"

**EN SUITE** 

7'3" x 6'3"

BEDROOM 2

13'7" x 10'4"