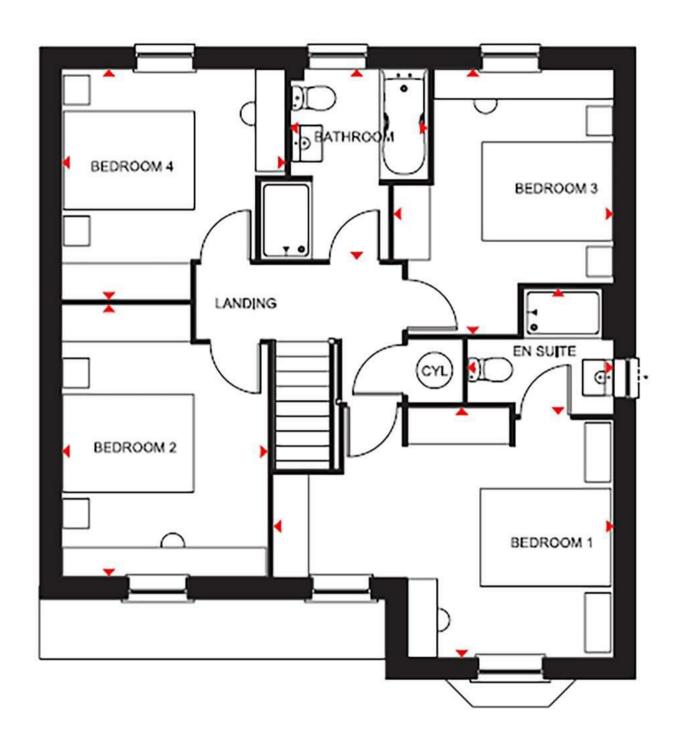

Upstairs there are four double bedrooms. The main with en suite and dressing area, and a family bathroom with shower.

## KITCHEN/FAMILY/DINING

21'3" x 15'6"

**BEDROOM I** 

17'1" x 12'6"

**EN SUITE** 

7'3" x 6'3"

BEDROOM 2

13'7" x 10'4"

BEDROOM 3

13'3" x 11'0"

**BATHROOM** 

9'6" x 6'10"

BEDROOM 4

II'6" x II'2"