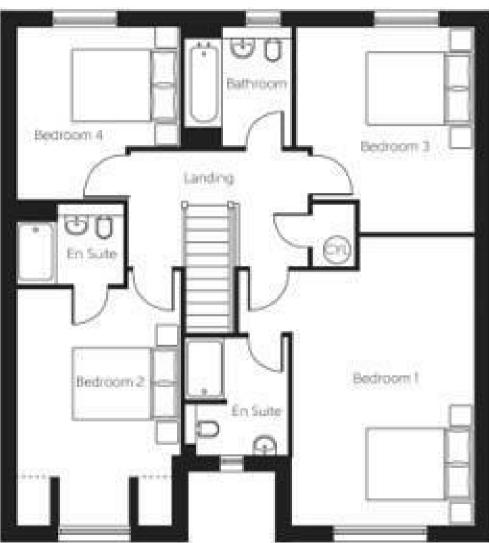

## CLOAKROOM

LOUNGE

15'5 x 11'6

LIVING DINING KITCHEN

28'10 x 10'9

UTILITY ROOM

**BEDROOM I** 

18'2 x 14'10

**EN SUITE** 

BEDROOM 2

15'0 x 10'4

**EN SUITE** 

BEDROOM 3

13'0 x 11'3

BEDROOM 4

10'9 x 10'3

**BATHROOM** 