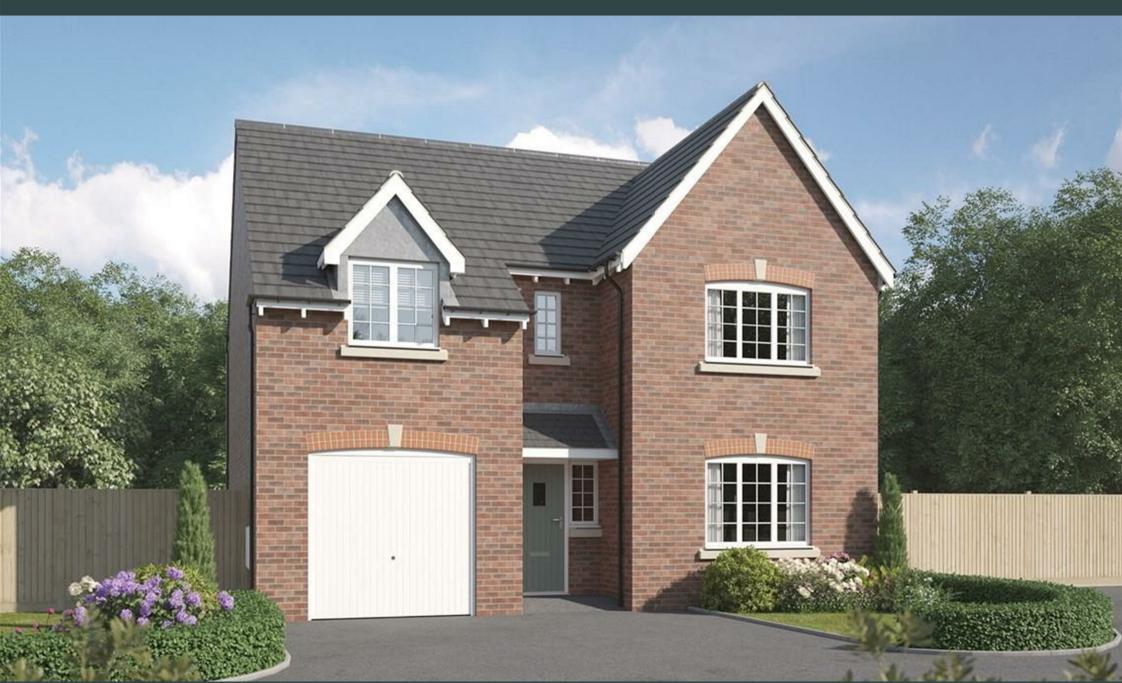

Derby Road, Hatton, Derbyshire, DE65 5PT **£408,995** 

https://www.abodemidlands.co.uk

\*\*\*\* OPEN PLAN LIVING, DINING
KITCHEN WITH UTILITY ROOM \*\*\*\* TWO
EN SUITES \*\*\*\* HIGH SPECIFICATION
AND MUST BE VIEWED \*\*\*\* The property
offers a hall, guest cloakroom, lounge,
living, dining kitchen with a utility room.
Four, first floor bedrooms, two en suite
shower rooms and a family bathroom.
Drive, garage and a garden. VIEWING
THROUGH ABODE 01283 845888.