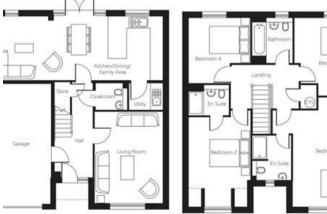

## HALL

## CLOAKROOM

LOUNGE

15'5 x 11'6

LIVING DINING KITCHEN

28'10 x 10'9

UTILITY ROOM

**BEDROOM I** 

18'2 x 14'10

**EN SUITE** 

BEDROOM 2

15'0 x 10'4

**EN SUITE** 

BEDROOM 3

13'0 x 11'3

BEDROOM 4

10'9 x 10'3

**BATHROOM** 