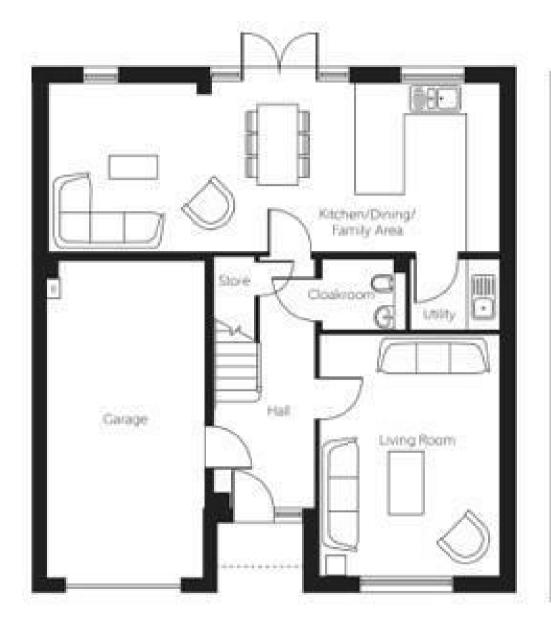

## HALL

## CLOAKROOM

LOUNGE

15'5 x 11'6

LIVING DINING KITCHEN

28'10 x 10'9

UTILITY ROOM

**BEDROOM I** 

18'2 x 14'10

**EN SUITE** 

BEDROOM 2

15'0 x 10'4

**EN SUITE** 

BEDROOM 3

13'0 x 11'3

BEDROOM 4

10'9 x 10'3

**BATHROOM** 