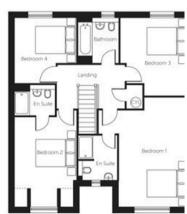

**EN SUITE** 

BEDROOM 2

15'0 x 10'4

**EN SUITE** 

BEDROOM 3

13'0 x 11'3

BEDROOM 4

10'9 x 10'3

**BATHROOM** 