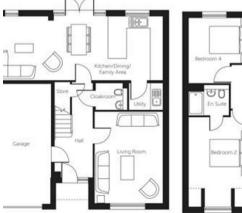

## HALL

## CLOAKROOM

LOUNGE

15'5 x 11'6

LIVING DINING KITCHEN

28'10 x 10'9

UTILITY ROOM

**BEDROOM I** 

18'2 x 14'10