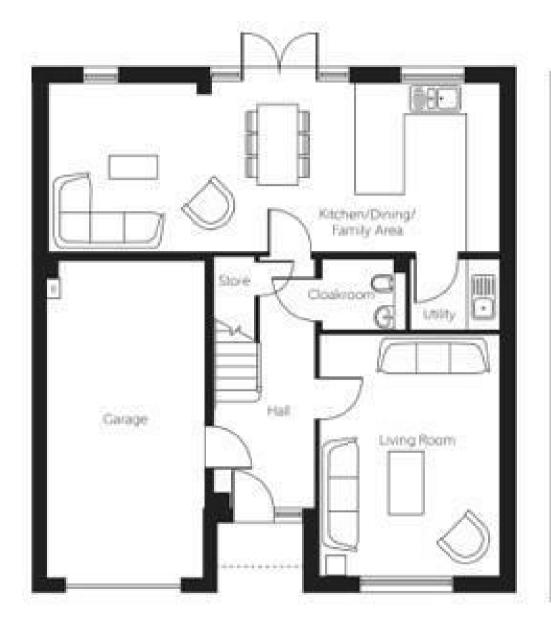

## HALL

## CLOAKROOM

LOUNGE

15'5 x 11'6

LIVING DINING KITCHEN

28'10 x 10'9

UTILITY ROOM

**BEDROOM I** 

18'2 x 14'10