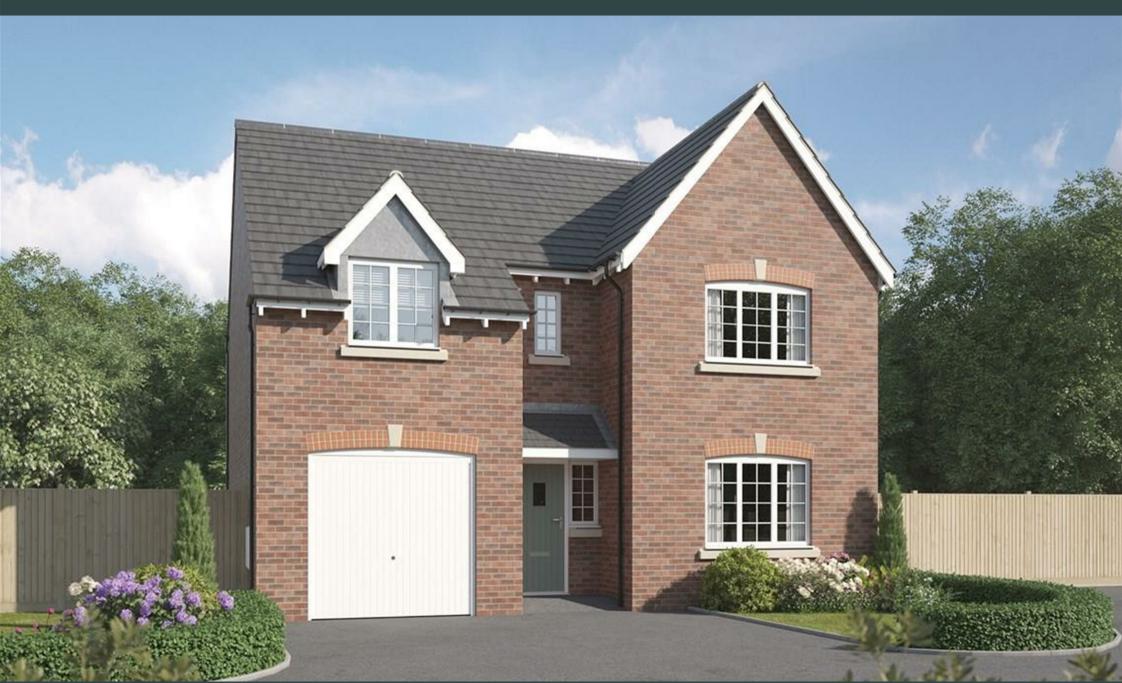

Derby Road, Hatton, Derbyshire, DE65 5PT **£408,995** 

https://www.abodemidlands.co.uk

\* \* \* LAST PLOT REMAINING \* \* \* READY

TO MOVE INTO \* \* \* INCLUDES

FLOORING, TURF & UPGRADED KITCHEN

\* \* \*

\*\*\*\* OPEN PLAN LIVING, DINING
KITCHEN WITH UTILITY ROOM \*\*\*\* TWO
EN SUITES \*\*\*\* HIGH SPECIFICATION
AND MUST BE VIEWED \*\*\*\* The property
offers a hall, guest cloakroom, lounge,
living, dining kitchen with a utility room.
Four, first floor bedrooms, two en suite
shower rooms and a family bathroom.
Drive, garage and a garden. VIEWING
THROUGH ABODE 01283 845888.