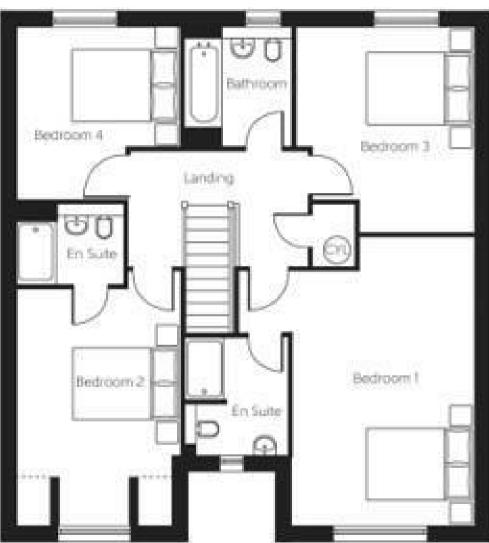

**EN SUITE** 

BEDROOM 2

15'0 x 10'4

**EN SUITE** 

BEDROOM 3

13'0 x 11'3

BEDROOM 4

10'9 x 10'3

**BATHROOM** 