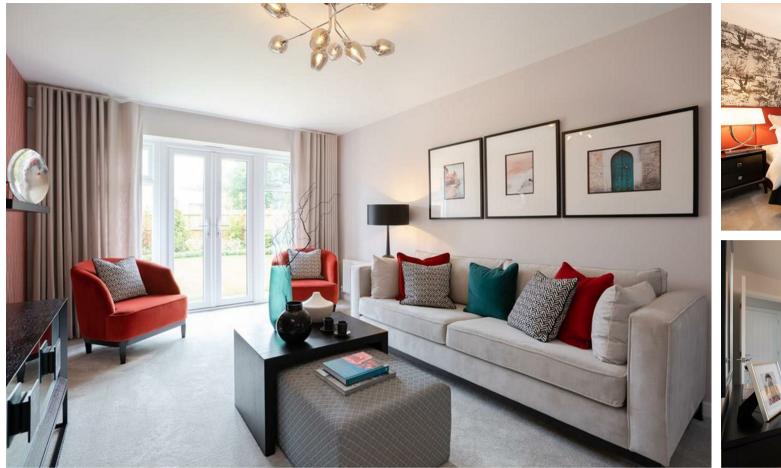

HALL

CLOAKROOM

LOUNGE 15'11 x 10'

OPEN PLAN LIVING/DINING KITCHEN 27'9 x II'4

FIRST FLOOR

BEDROOM I 15'11 x 13'6

EN SUITE

BEDROOM 2 13'9 x 10'3