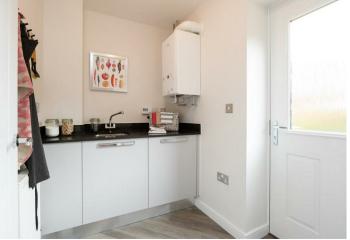

HALL

CLOAKROOM

LOUNGE 15'11 x 10'

OPEN PLAN LIVING/DINING KITCHEN 27'9 x II'4

FIRST FLOOR

BEDROOM I 15'11 x 13'6

EN SUITE

BEDROOM 2 13'9 x 10'3