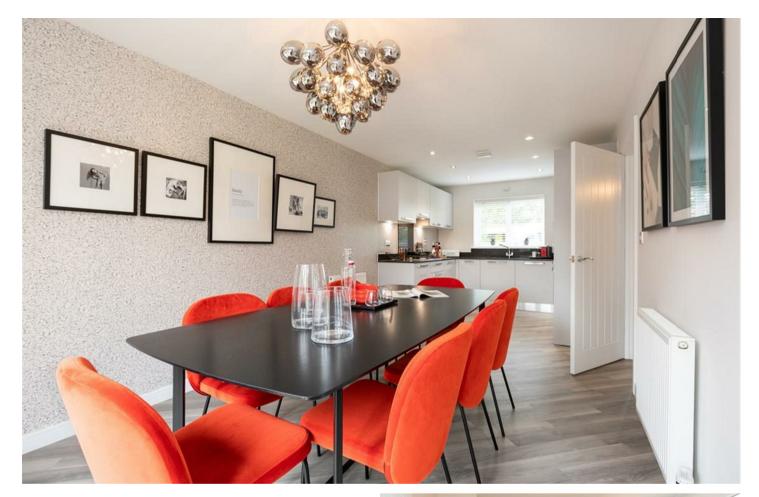

HALL

CLOAKROOM

LOUNGE 15'11 x 10'

OPEN PLAN LIVING/DINING KITCHEN 27'9 x II'4

FIRST FLOOR

BEDROOM I 15'11 x 13'6

EN SUITE

BEDROOM 2 13'9 x 10'3