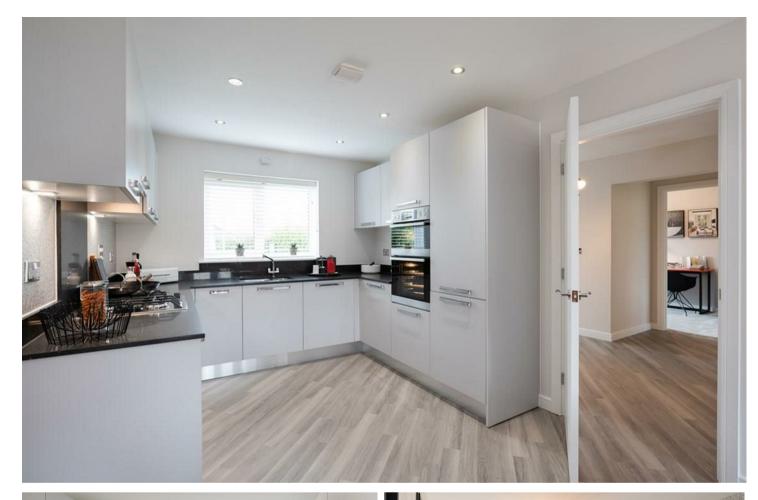

HALL

CLOAKROOM

LOUNGE 15'11 x 10'

OPEN PLAN LIVING/DINING KITCHEN 27'9 x II'4

FIRST FLOOR

BEDROOM I 15'11 x 13'6

EN SUITE

BEDROOM 2 13'9 x 10'3