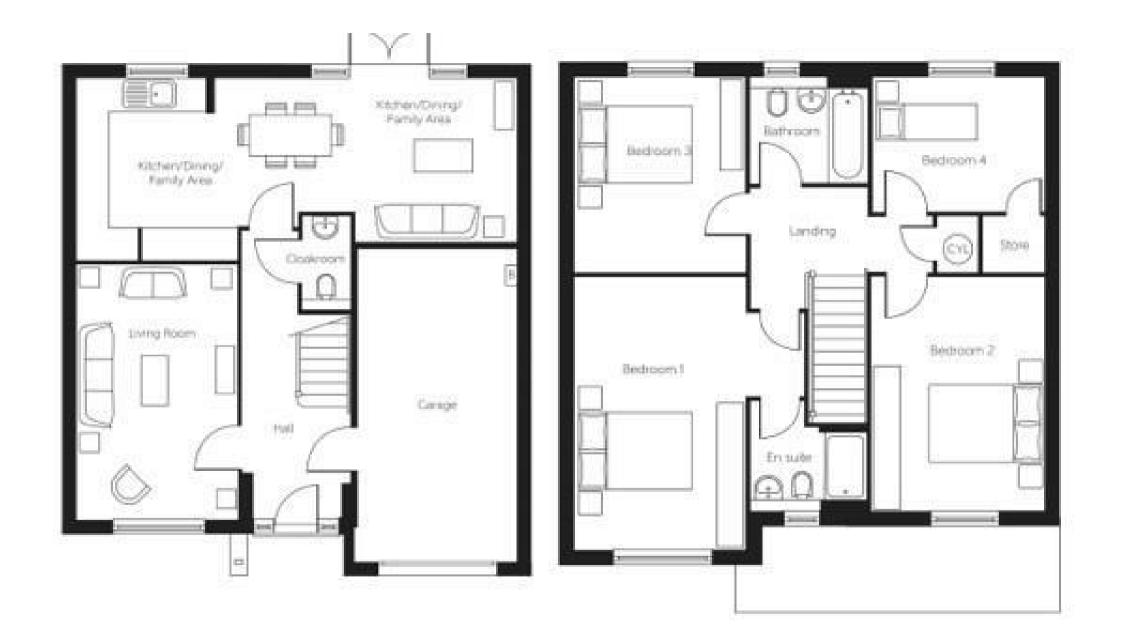

HALL

CLOAKROOM

LOUNGE 15'11 x 10'

OPEN PLAN LIVING/DINING KITCHEN 27'9 x II'4

FIRST FLOOR

BEDROOM I 15'11 x 13'6

EN SUITE

BEDROOM 2 13'9 x 10'3

BEDROOM 3 II'6 x 10'0

BEDROOM 4 10'2 x 7'11

BATHROOM

These particulars, whilst believed to be accurate are set out as a general outline only for guidance and do not constitute any part of an offer or contract. Intending purchasers should not rely on them as statements of representation of fact, but must satisfy themselves by inspection or otherwise as to their accuracy. No person in this firms employment has the authority to make or give any representation or warranty in respect of the property.