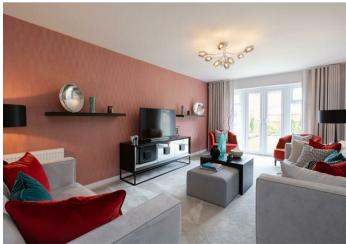

HALL

CLOAKROOM

LOUNGE 15'11 x 10'

OPEN PLAN LIVING/DINING KITCHEN 27'9 x II'4

FIRST FLOOR

BEDROOM I 15'11 x 13'6

EN SUITE

BEDROOM 2 13'9 x 10'3