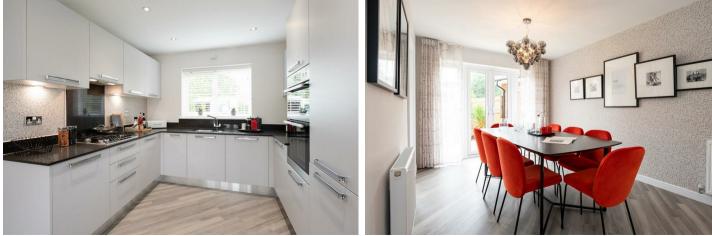

HALL

CLOAKROOM

LOUNGE 15'11 x 10'

OPEN PLAN LIVING/DINING KITCHEN 27'9 x II'4

FIRST FLOOR

BEDROOM I 15'11 x 13'6

EN SUITE

BEDROOM 2 13'9 x 10'3