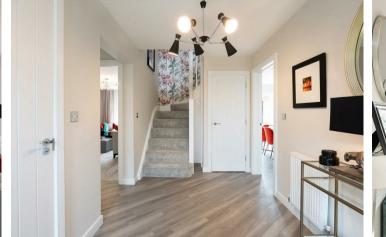

HALL

CLOAKROOM

LOUNGE 15'11 x 10'

OPEN PLAN LIVING/DINING KITCHEN 27'9 x II'4

FIRST FLOOR

BEDROOM I 15'11 x 13'6

EN SUITE

BEDROOM 2 13'9 x 10'3