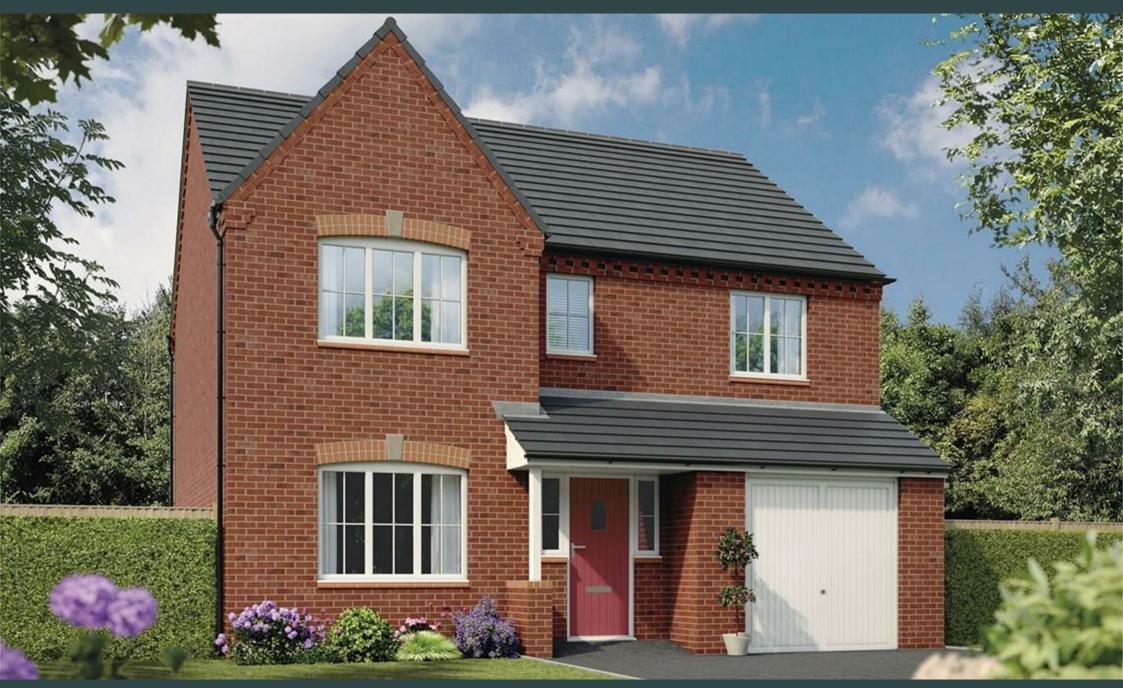

Derby Road, Hatton, Derbyshire, DE65 5PT Prices From £368,500

https://www.abodemidlands.co.uk

FLOORING, TURF & UPGRADED KITCHEN \* \* \* \*\*\*\* STUNNING DETACHED PROPERTY ON THE HATTON COURT DEVELOPMENT \*\*\*\*

\* \* \* LAST FEW PLOTS REMAINING \* \* \* READY TO MOVE INTO \* \* \* INCLUDES

THE HATTON COURT DEVELOPMENT \*\*\*\* Well proportioned, high specification property offering a hall, cloakroom, lounge, open plan living & dining kitchen. Four first floor bedrooms, master with an en suite and a family bathroom. Garden, drive and a single garage. CALL ABODE FOR AN APPOINTMENT TO VIEW 01283 845888.